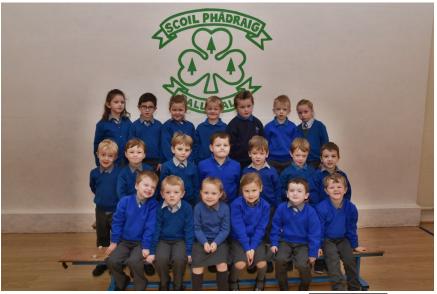

We welcome all our new pupils. Now that they have completed their first term they should be well settled at Scoil Phádraig.

Pictured below are the new Junior Infants who started on 29th August 2018.

Swimming for 3rd and 4th starting on 11th of January and 5th and 6th class will start on Friday 1st of March 2019.