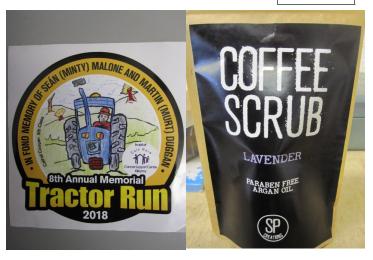

Over the past term lots has been going on besides the daily lessons:

- Santa visited the school on Thursday 20th of December.
- The Zumba Show took place on Wednesday 19th of December in the Parish Hall. All classrooms performed 2 individual dances and one group dance.
- The Girls Football won the Roinn F
  County Final in great style on Tuesday
  20th of November 2018 vs Rower
  Inistinge
- The children of Scoil Phádraig brought in 136 shoe boxes for the Team Hope Christmas Shoebox appeal. This was the second time that we helped with the Team Hope Appeal.
- Well done to Cathal Coogan who won the annual Tractor Run Sticker Competition. The runners up were James Ryan and Caitlin Walsh.

Congratulations to Rang 6 who are taking part in the Junior Entrepreneur Programme. They have created a Coffee Scrub and are selling locally. They sold lots of coffee scrub at the recent Billy's Tea Rooms Christmas Market. The 6th class have also enjoyed a morning in Billy's lately to enjoy some crepes and hot chocolate. Thanks to Mr. Walsh for all his hard work on this project with the class. Maith sibh go léir!!!!!